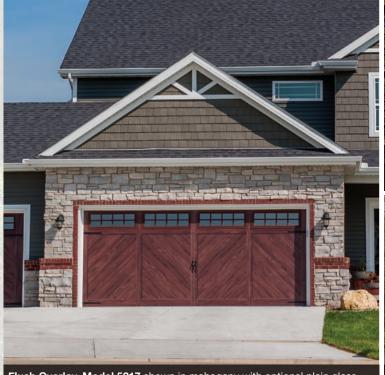

Flush Overlay

**Flush Overlay, Model 5217** shown in mahogany with optional plain glass, stockton window inserts, and standard spade hardware delivers the image of a carriage house overlay garage door on a completely flat surface.