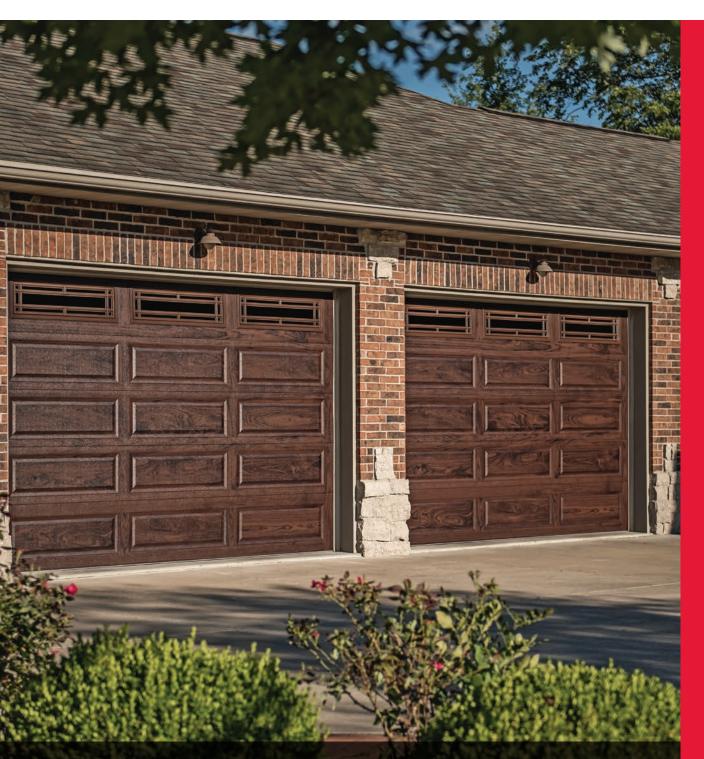

## The finest in woodtone garage doors.

EXCLUSIVELY OFFERED by C.H.I. OVERHEAD DOORS

At C.H.I. Overhead Doors, we believe garage doors should demonstrate both durability and class. Our Accents Woodtones garage doors are meticulously designed and manufactured using full color digital imaging and insulated steel to create the highest quality, most realistic woodtone doors available. Utilizing groundbreaking advances in design and technology, found only at C.H.I. Overhead Doors, each Accents Woodtones garage door is as colorful and authentic as real wood.

# ACCENTS WOODTONES

Featuring the most advanced, highest resolution finishes available, Accents Woodtones accurately portray a non-repeating wood grain to achieve the warmth, appeal, and beauty of a handcrafted wood garage door while providing the strength and durability of steel.