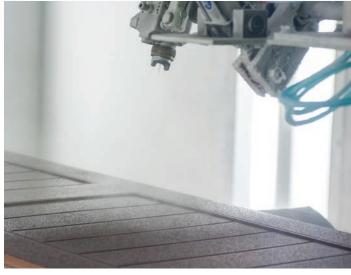

**Step 1: Hand Select Premium Lumber** We start with carefully selected premium lumber that is milled with precision to uncover each board's unique grain pattern. Only the highest quality boards, chosen for their natural design and texture, become part of our Accent s Woodtones family.