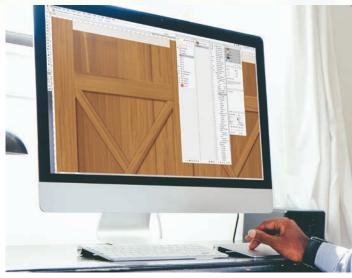

#### Step 2: Digitally Craft Each Door

High-resolution digital scanning captures each detail of the wood and allows our design engineers to digitally construct each door board-by-board. This craftsmanship provides a non-repeating grain pattern that reflects the true color and appeal of real wood.