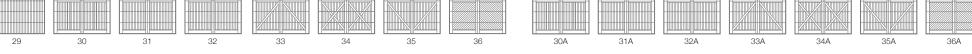

#### GARAGE DOOR STYLES

| ng | Stamped Short |
|----|---------------|

| Stamped Long |  |
|--------------|--|

| TELEVISION |             |
|------------|-------------|
|            |             |
|            |             |
|            |             |
|            |             |
|            | -           |
|            |             |
|            | Planks      |
|            | 1 100 11 10 |

> SECTIONS Limited

Lifetime

SPRINGS **3 Years** 

HARDWARE

6 Years

| Construction Type                     | Medium Duty                  |                            | Heavy Duty        | Heavy Duty |      |       |
|---------------------------------------|------------------------------|----------------------------|-------------------|------------|------|-------|
| Panel Style / Model Number            | ər                           |                            |                   |            |      |       |
| Short Panel                           | 2283                         |                            |                   |            | 2216 |       |
| Long Panel                            | 4283                         |                            |                   |            | 4216 |       |
| Stamped Short                         |                              | 5283                       |                   | 5216       |      |       |
| Stamped Long                          |                              | 5983                       |                   | 5916       |      |       |
| Planks                                |                              |                            | 3285P             |            |      | 3216P |
| Flush Panel                           |                              |                            |                   |            |      |       |
| Personalize Your G                    | arage Door                   |                            |                   |            |      |       |
| Accents Woodtones <sup>1</sup> All Mc | dels are available in: M     | ahogany Cedar Da           | ark Oak Light Oak |            |      |       |
| Walnut                                | •                            | •                          | •                 | •          | •    | •     |
| Driftwood                             | •                            | •                          | •                 | •          | •    | •     |
| Glass All Models are available        | e with plain, frosted, tinte | d, obscure, and glue chip. |                   |            |      |       |
| Seeded                                |                              | •                          | •                 | •          |      | •     |
| Designer Glass All Models a           | are available with hampto    | n, newport, and florence.  |                   |            |      |       |
| Hawthorne                             | •                            |                            |                   |            | •    |       |
| Somerset                              | •                            |                            |                   |            | •    |       |
| Temple                                | •                            |                            |                   |            |      |       |
| LaSalle                               |                              | •                          | •                 | •          |      | •     |
| Exterior Hardware                     |                              | •                          |                   | •          |      |       |