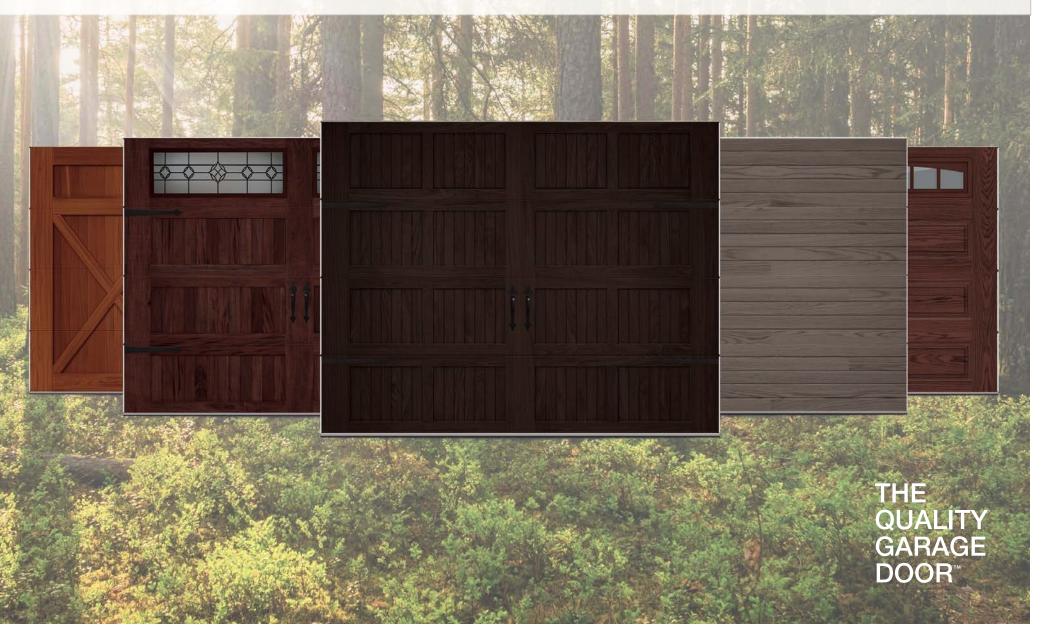

# ACCENTS WOODTONES

Featuring the most advanced, highest resolution finishes available, Accents Woodtones accurately portray a non-repeating wood grain to achieve the warmth, appeal, and beauty of a handcrafted wood garage door while providing the strength and durability of steel.

## The finest in woodtone garage doors.

EXCLUSIVELY OFFERED by C.H.I. OVERHEAD DOORS

At C.H.I. Overhead Doors, we believe garage doors should demonstrate both durability and class. Our Accents Woodtones garage doors are meticulously designed and manufactured using full color digital imaging and insulated steel to create the highest quality, most realistic woodtone doors available. Utilizing groundbreaking advances in design and technology, found only at C.H.I. Overhead Doors, each Accents Woodtones garage door is as colorful and authentic as real wood.