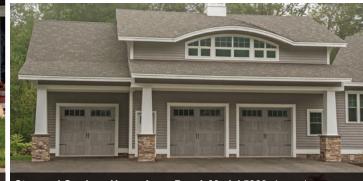

Flush Overlay

**Flush Overlay, Model 5217** shown in mahogany with optional plain glass, stockton window inserts, and standard spade hardware delivers the image of a carriage house overlay garage door on a completely flat surface.

Planks, Model 3285P shown in cedar.

Stamped Carriage House Long Panel, Model 5983 shown in driftwood with optional plain glass, madison window inserts and standard spade hardware.